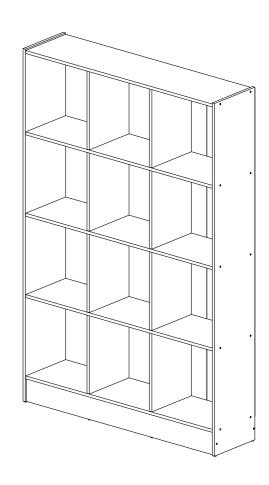

4. DO NOT USE ANY TOOLS OTHER THAN THOSE SHOWN.
- 5. USE OF POWER TOOLS TO ASSEMBLE THIS PRODUCT WILL INVALIDATE ANY CLAIM AND MAY DAMAGE THIS PRODUCT MAKING IT UNSAFE.
- 6. BEFORE STARTING ASSEMBLY PLEASE VERIFY IF ALL PARTS AND HARDWARE ARE INCLUDED.

|      | HARD                | WARE LIST           | QTY<br>(pcs) |
|------|---------------------|---------------------|--------------|
| DW4  |                     | Wood Dowel 6 x 25mm | 60           |
| LG1  |                     | Leg Pin             | 8            |
| MF2  | <u> </u>            | Nail                | 70<br>(+-3)  |
| PF11 |                     | Small L Bracket     | 4            |
| SC3  | ) <del>1111</del> > | Screw M3.5 x 14mm   | 8            |
| SC25 | <u> </u>            | FH Screw M5 x 40mm  | 24           |



| Parts List |                | QTY               |
|------------|----------------|-------------------|
| A          | Side Panel (L) | 1 pc              |
| В          | Side Panel (R) | 1 pc              |
| С          | Center Panel   | 8 pcs             |
| D          | Top Panel      | 1 pc              |
| Е          | Shelf Panel    | $3 \mathrm{~pcs}$ |
| F          | Bottom Panel   | 1 pc              |
| G          | Crossbar Panel | 2 pcs             |
| Н          | Backboard      | 4 pcs             |







## STEP 3