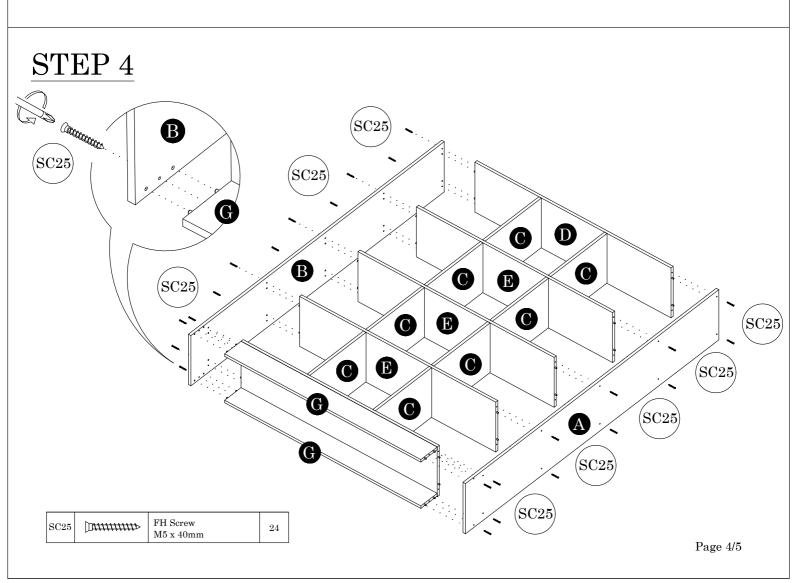

|      | HARD                | WARE LIST           | QTY<br>(pcs) |
|------|---------------------|---------------------|--------------|
| DW4  |                     | Wood Dowel 6 x 25mm | 60           |
| LG1  |                     | Leg Pin             | 8            |
| MF2  | <u> </u>            | Nail                | 70<br>(+-3)  |
| PF11 |                     | Small L Bracket     | 4            |
| SC3  | ) <del>1111</del> > | Screw M3.5 x 14mm   | 8            |
| SC25 | <u> </u>            | FH Screw M5 x 40mm  | 24           |

| Parts List |                | QTY               |
|------------|----------------|-------------------|
| A          | Side Panel (L) | 1 pc              |
| В          | Side Panel (R) | 1 pc              |
| С          | Center Panel   | 8 pcs             |
| D          | Top Panel      | 1 pc              |
| Е          | Shelf Panel    | $3 \mathrm{~pcs}$ |
| F          | Bottom Panel   | 1 pc              |
| G          | Crossbar Panel | 2 pcs             |
| Н          | Backboard      | 4 pcs             |