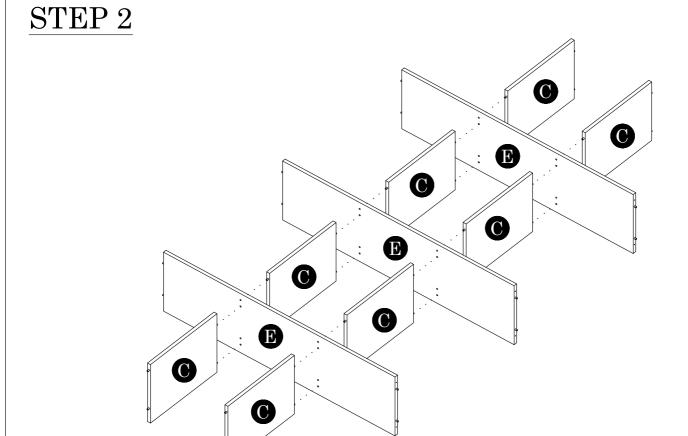

| MF2  | <u> </u>            | Nail                | 70<br>(+-3)  |
| PF11 |                     | Small L Bracket     | 4            |
| SC3  | ) <del>1111</del> > | Screw M3.5 x 14mm   | 8            |
| SC25 | <u> </u>            | FH Screw M5 x 40mm  | 24           |



| Parts List |                | QTY               |
|------------|----------------|-------------------|
| A          | Side Panel (L) | 1 pc              |
| В          | Side Panel (R) | 1 pc              |
| С          | Center Panel   | 8 pcs             |
| D          | Top Panel      | 1 pc              |
| Е          | Shelf Panel    | $3 \mathrm{~pcs}$ |
| F          | Bottom Panel   | 1 pc              |
| G          | Crossbar Panel | 2 pcs             |
| Н          | Backboard      | 4 pcs             |







## STEP 3