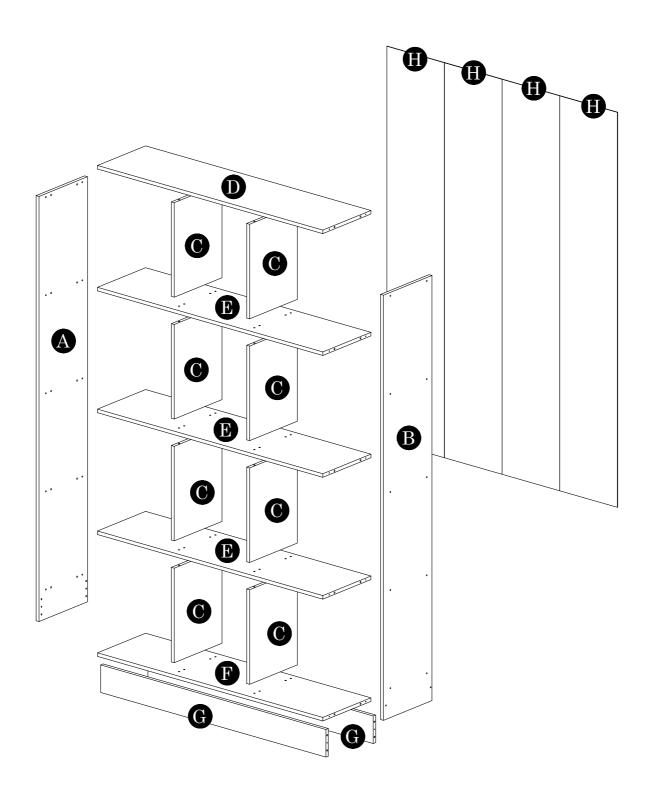

| Parts List |                | QTY               |
|------------|----------------|-------------------|
| A          | Side Panel (L) | 1 pc              |
| В          | Side Panel (R) | 1 pc              |
| С          | Center Panel   | 8 pcs             |
| D          | Top Panel      | 1 pc              |
| Е          | Shelf Panel    | $3 \mathrm{~pcs}$ |
| F          | Bottom Panel   | 1 pc              |
| G          | Crossbar Panel | 2 pcs             |
| Н          | Backboard      | 4 pcs             |