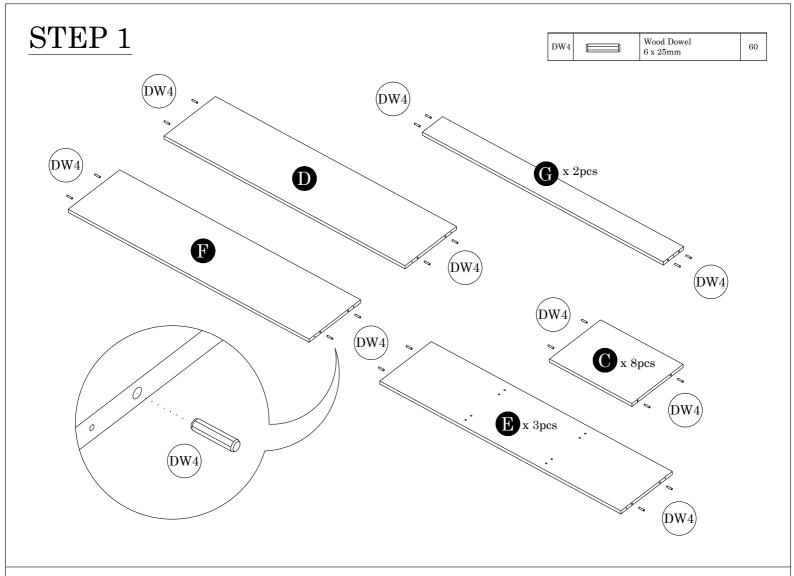

|      | HARD                | WARE LIST           | QTY<br>(pcs) |
|------|---------------------|---------------------|--------------|
| DW4  |                     | Wood Dowel 6 x 25mm | 60           |
| LG1  |                     | Leg Pin             | 8            |
| MF2  | <u> </u>            | Nail                | 70<br>(+-3)  |
| PF11 |                     | Small L Bracket     | 4            |
| SC3  | ) <del>1111</del> > | Screw M3.5 x 14mm   | 8            |
| SC25 | <u> </u>            | FH Screw M5 x 40mm  | 24           |

| Parts List |                | QTY               |
|------------|----------------|-------------------|
| A          | Side Panel (L) | 1 pc              |
| В          | Side Panel (R) | 1 pc              |
| С          | Center Panel   | 8 pcs             |
| D          | Top Panel      | 1 pc              |
| Е          | Shelf Panel    | $3 \mathrm{~pcs}$ |
| F          | Bottom Panel   | 1 pc              |
| G          | Crossbar Panel | 2 pcs             |
| Н          | Backboard      | 4 pcs             |