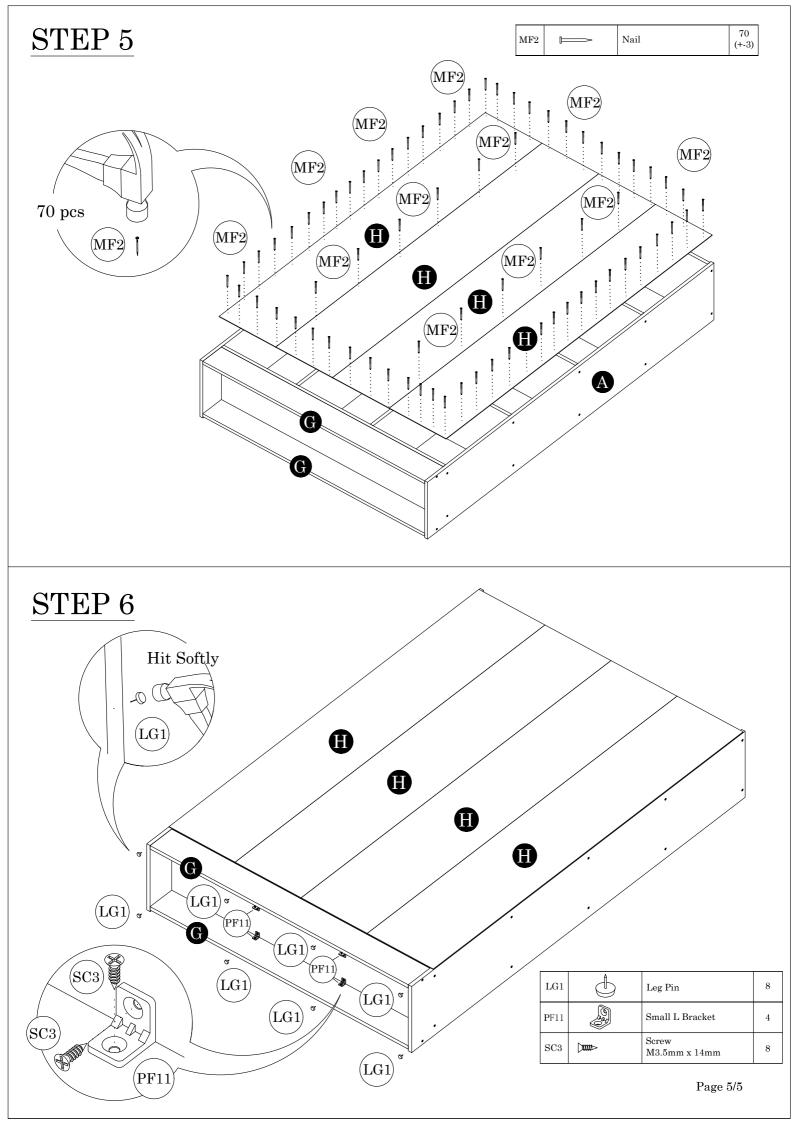

|      | HARD                | WARE LIST           | QTY<br>(pcs) |
|------|---------------------|---------------------|--------------|
| DW4  |                     | Wood Dowel 6 x 25mm | 60           |
| LG1  |                     | Leg Pin             | 8            |
| MF2  | <u> </u>            | Nail                | 70<br>(+-3)  |
| PF11 |                     | Small L Bracket     | 4            |
| SC3  | ) <del>1111</del> > | Screw M3.5 x 14mm   | 8            |
| SC25 | <u> </u>            | FH Screw M5 x 40mm  | 24           |

| Parts List |                | QTY               |
|------------|----------------|-------------------|
| A          | Side Panel (L) | 1 pc              |
| В          | Side Panel (R) | 1 pc              |
| С          | Center Panel   | 8 pcs             |
| D          | Top Panel      | 1 pc              |
| Е          | Shelf Panel    | $3 \mathrm{~pcs}$ |
| F          | Bottom Panel   | 1 pc              |
| G          | Crossbar Panel | 2 pcs             |
| Н          | Backboard      | 4 pcs             |